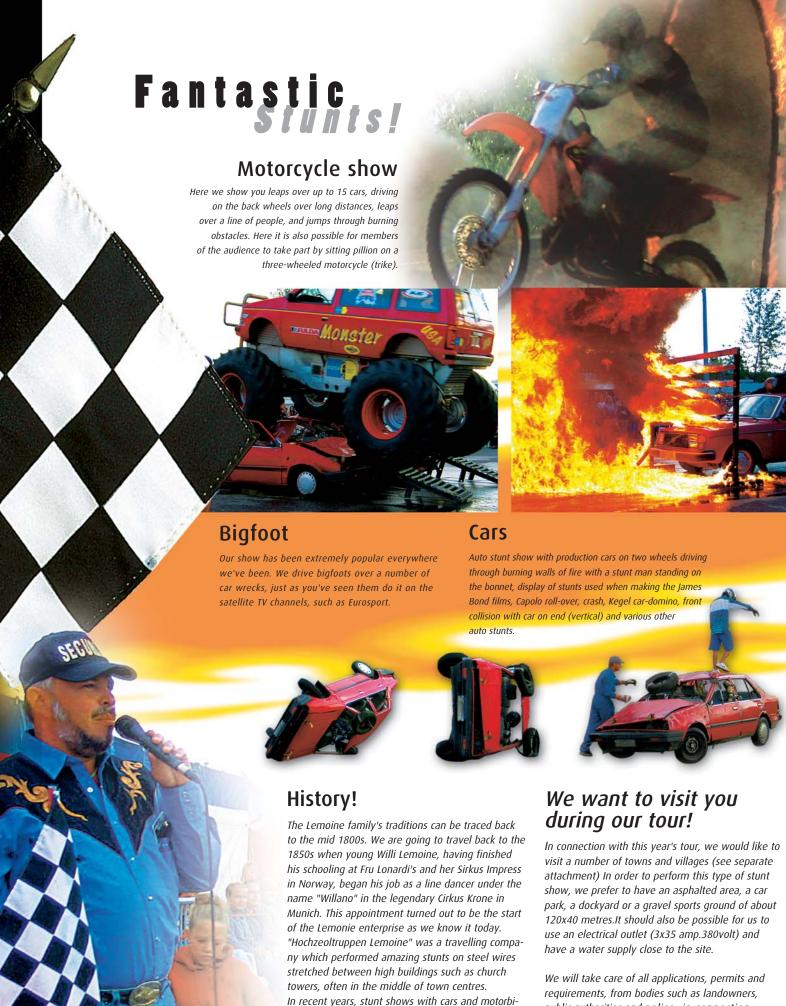

Event manager - Norway

Beddingen 26 • 0250 Oslo • Norway Telefon: 0047 22832720 Mobil: 0047 90995018 E-mail: worldstunt@expoteam.no

kes have taken over as the big attraction in the USA,

where they have also also been inspired to build over-dimensioned cars with enormous wheels called Bigfoot. It is this type of stunt show for which the Lemoine family is famous today and which has led them to travel all around the world to give their

shows.

public authorities and police, in connection with the arrangement.

believable!