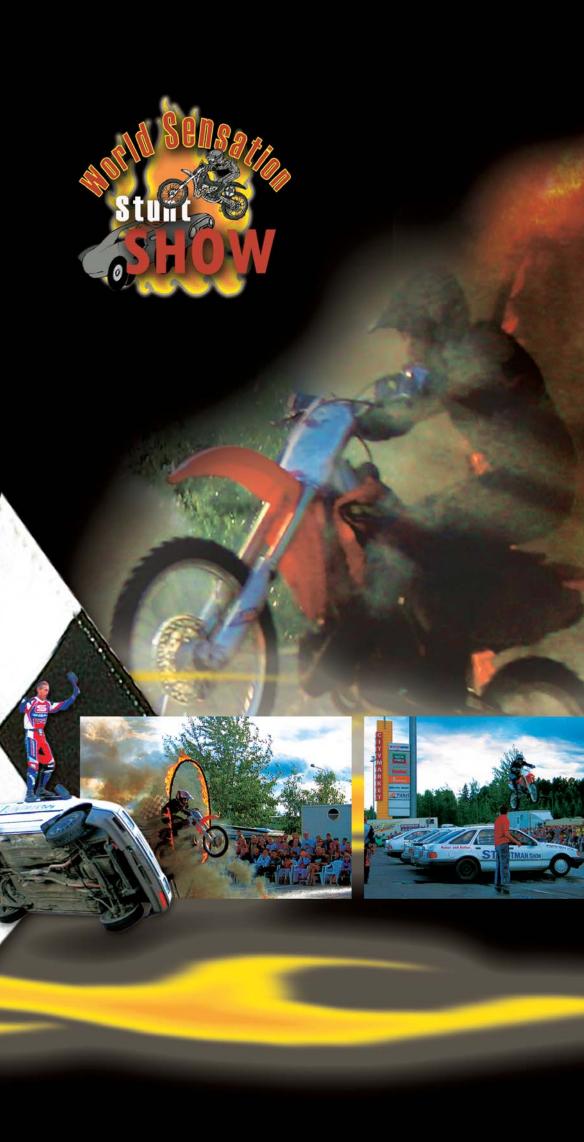

# Tickets/entrance

The stunt show lasts about 1½ hours, with a break of about 15 minutes during the show. It must be possible to demand an entrance fee for the stunt shows. We will ensure the fencing-off of the site with our own equipment, unless the site is already fenced off.